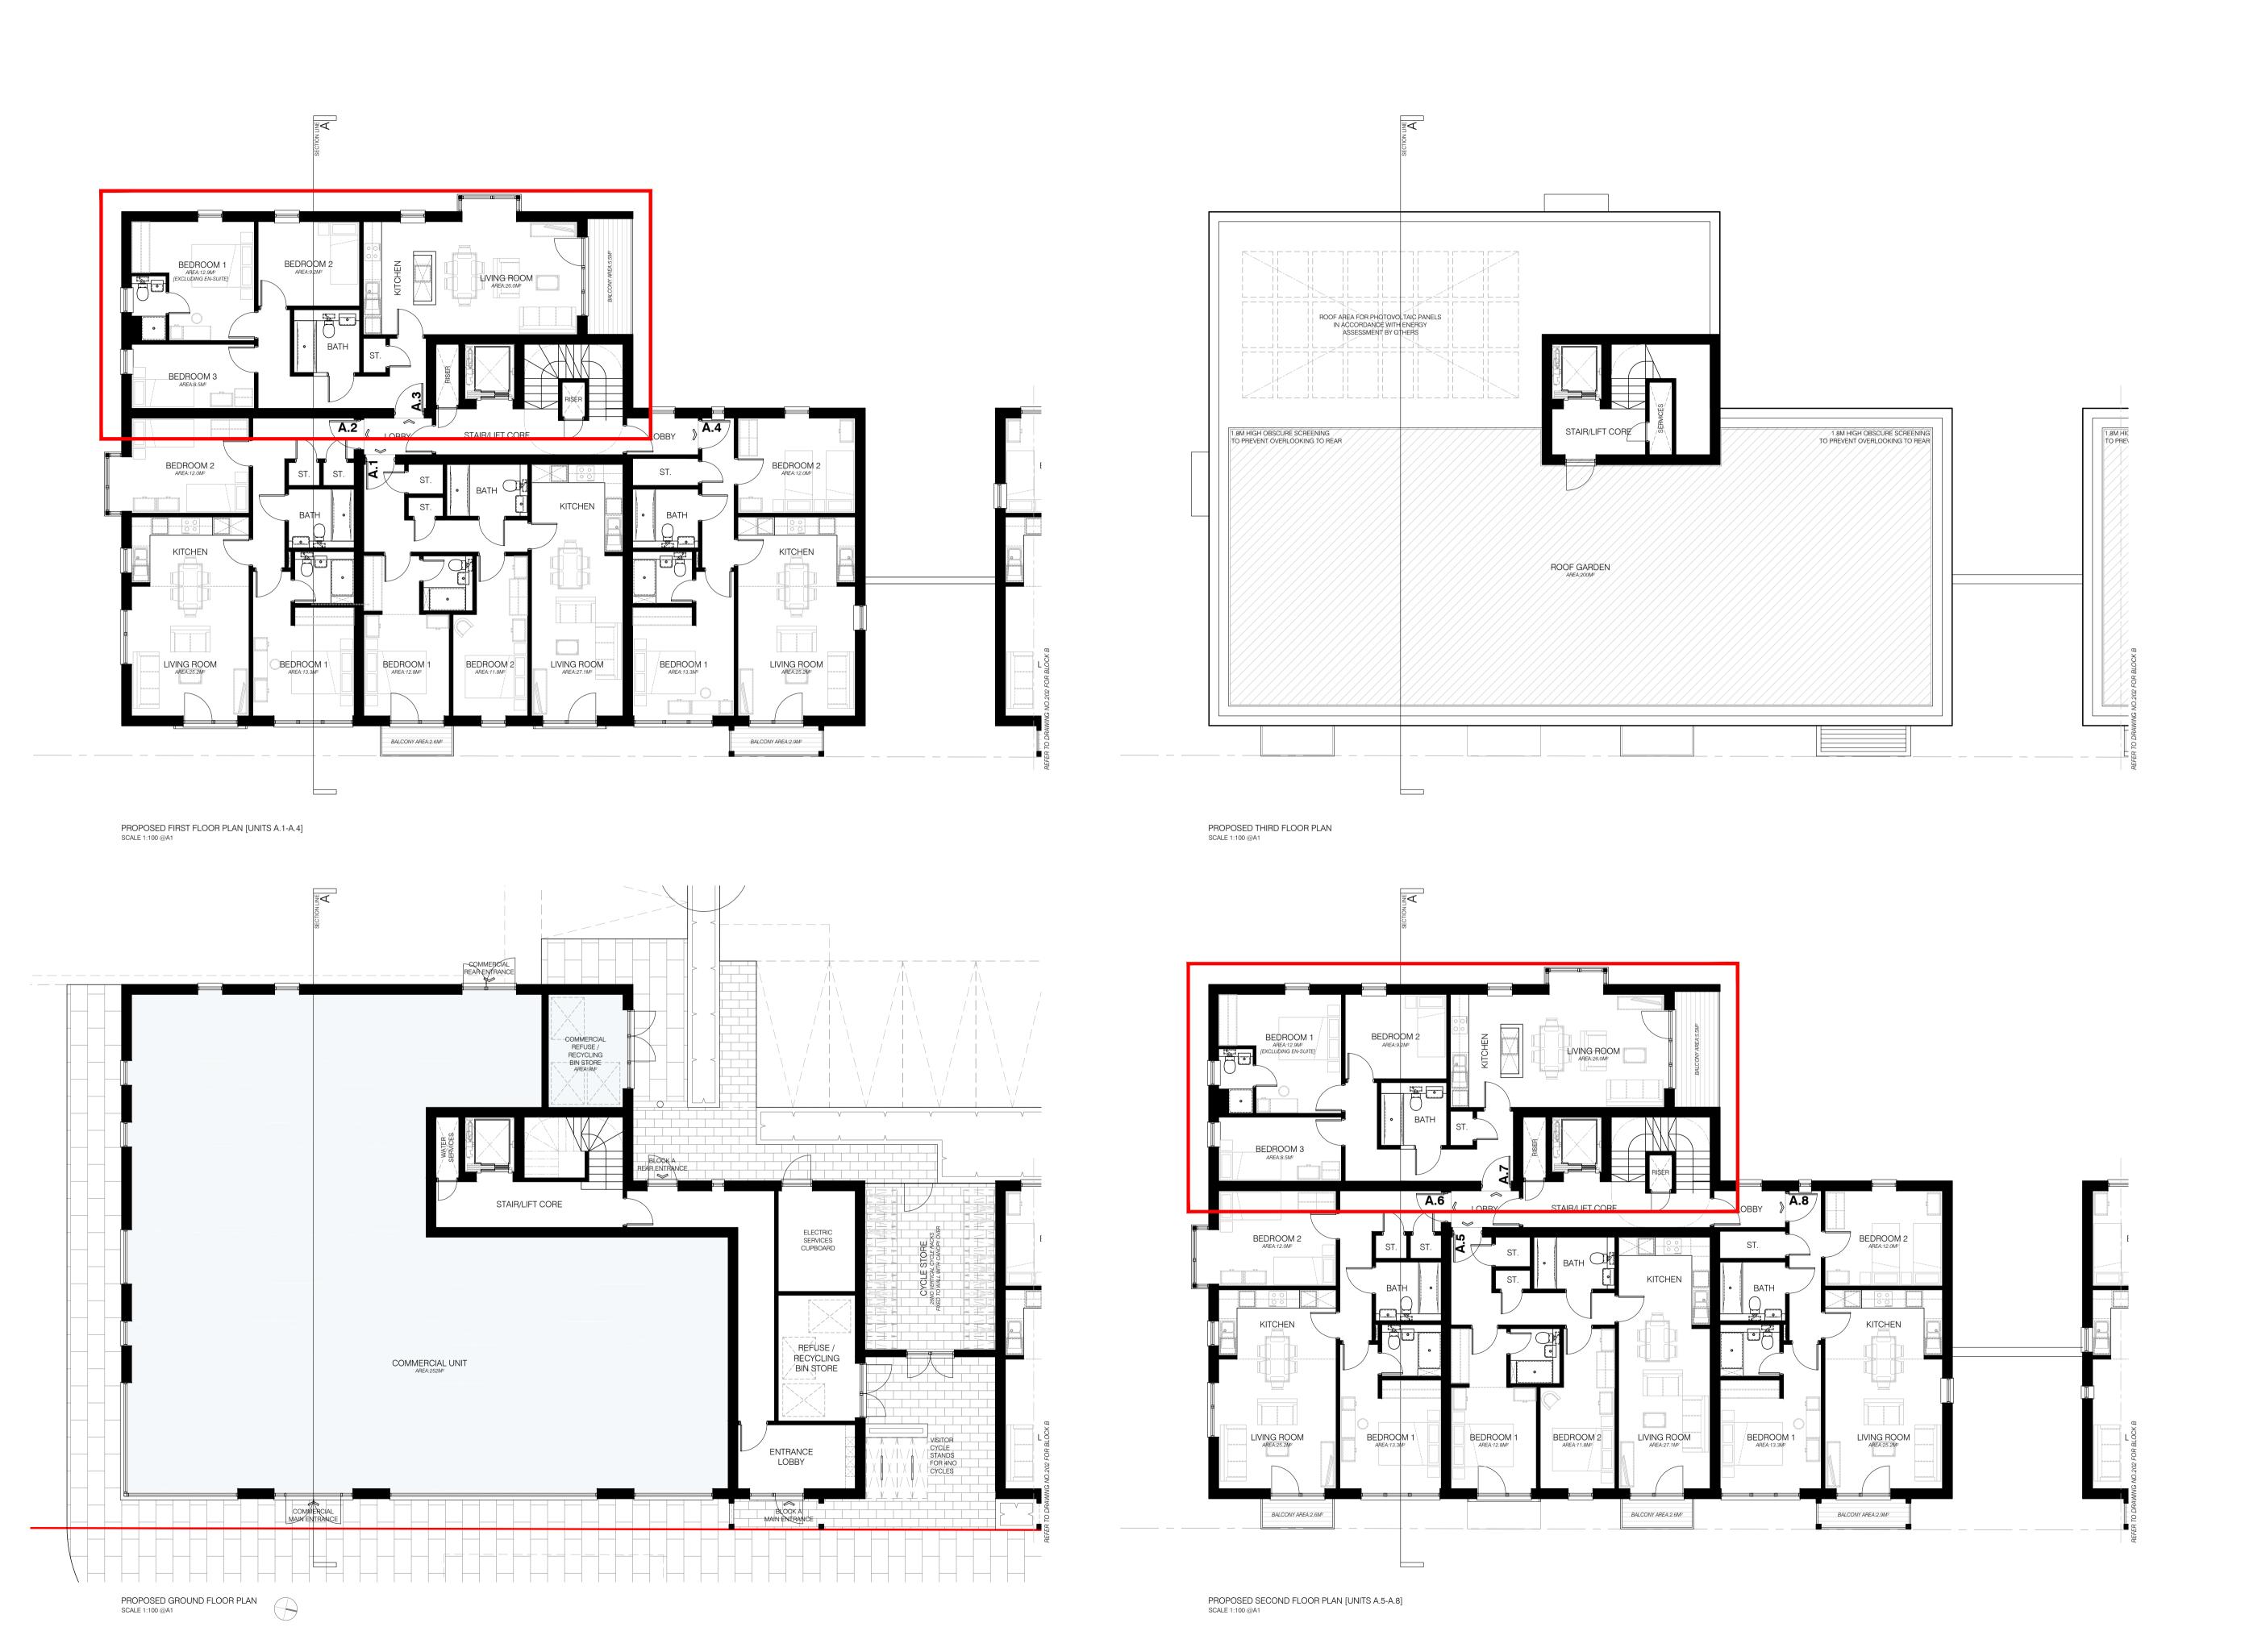

## BLOCK A: ACCOMMODATION SCHEDULE

## **BLOCK TOTALS** No. BEDROOMS PERSONS PRIVATE CAR CYCLE AREA AMENITY PARKING PARKING METRIC IMPERIAL

8 18 32 24.6 8 8 576 6200.0

COMMUNAL AREAS Communal lobbies and stair cores - 83m²
Communal roof garden - 200m²
Communal refuse store, cycle store, service cupboards - 21m²

COMMERCIAL AREAS Commercial area - 252m<sup>2</sup> Commercial refuse store - 9m<sup>2</sup>

NOTE: The Gross Internal Area is defined as the total floor space measured between the internal faces of perimeter walls. This includes partitions, structural elements, cupboards and ducts.