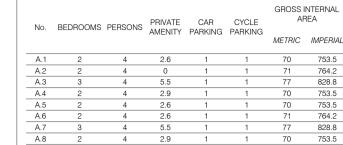

## BLOCK A: ACCOMMODATION SCHEDULE

## **BLOCK TOTALS** No. BEDROOMS PERSONS PRIVATE CAR CYCLE AREA AMENITY PARKING PARKING METRIC IMPERIAL

8 18 32 24.6 8 8 576 6200.0

COMMUNAL AREAS Communal lobbies and stair cores - 83m²
Communal roof garden - 200m²
Communal refuse store, cycle store, service cupboards - 21m²